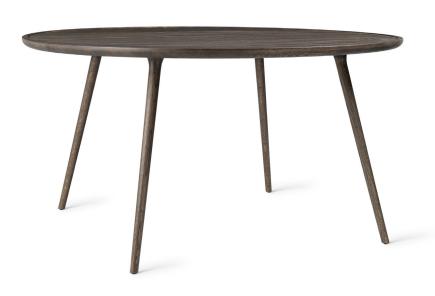

FSC certified oak MATERIAL

**FINISH** Sirka grey stain or white matte

lacquer

ORIGIN Europe

DIM Ø 70 cm x H 73 cm | DIA 27.5" x H 28.7"

Ø 110 cm x H 73 cm | DIA 43.3" x H 28.7"

Ø 140 cm X H 73 cm | DIA 55.1" x H 28.7"