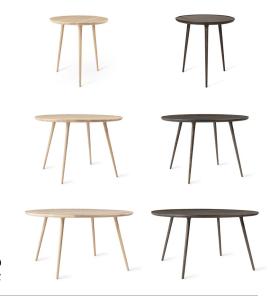

We always recommend to use coasters under hot objects, such as coffee pots and cups. Protect the product from direct sunlight, excessive heat and sharp objects.

01405 Sirka grey stain [Ø 110 cm] ITEM NO.

> 01406 Sirka grey stain [Ø 70 cm] 01415 White matte lacquer [Ø 140 cm] 01407 Sirka grey stain [Ø 110 cm] 01416 White matte lacquer [Ø 70 cm] 01417 White matte lacquer [Ø 140 cm]

DESIGNER Space Copenhagen | DK

FSC certified oak MATERIAL

**FINISH** Sirka grey stain or white matte

lacquer

ORIGIN Europe

DIM Ø 70 cm x H 73 cm | DIA 27.5" x H 28.7"

Ø 110 cm x H 73 cm | DIA 43.3" x H 28.7"

Ø 140 cm X H 73 cm | DIA 55.1" x H 28.7"