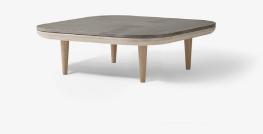

## FLY TABLE SC4

BY SPACE COPENHAGEN 2013

80cm / 31.5in

## FLY TABLE SC4

**BY SPACE COPENHAGEN** 2013

The Fly Series by Space Copenhagen is a lounge collection made up of two sofas, an armchair, two tables and a pouf. Pushing the idea of lounging to its fullest, Fly is a series that allows the user to sit, lie, rest, and relax. Unlike many of the sofas and easy chairs in Scandinavian design history, Fly does not impose any particular posture onto the sitter. The seat itself is optimised for comfort, with loose cushions for the back that can be arranged according to the user's own needs. But Fly adheres to tradition in other respects; the frame of the sofa and armchair, with a slatted back rest, is made from solid oak, treated with white pigmented oil or smoked oil. It is the type of material and treatment that ages with true grace, only becoming more beautiful with time.

| Product category           | Lounge table                                                                                                                                                                                                                                                                                    |
|----------------------------|-------------------------------------------------------------------------------------------------------------------------------------------------------------------------------------------------------------------------------------------------------------------------------------------------|
| Production Process         | The Fly table base is made from solid oak and oak veneer. The marble plate is CNC milled and the surface is honed.                                                                                                                                                                              |
| Environment                | Indoor                                                                                                                                                                                                                                                                                          |
| Material                   | Oak base with marble table top                                                                                                                                                                                                                                                                  |
| Dimensions (cm/in)         | H: 26cm/10.2in, D: 80cm/31.5in, L: 80cm/31.5in.                                                                                                                                                                                                                                                 |
| Weight (kg)                | 42kg                                                                                                                                                                                                                                                                                            |
| Available options          | White oiled oak base with honed Bianco Carrara marble<br>table top.<br>Smoked oiled oak base with honed Nero Marquina<br>marble table top.<br>Smoked oiled oak base with honed Pietra di Fossena<br>marble table top.<br>White oiled oak base with honed Pietra di Fossena<br>marble table top. |
| Cleaning Instructions      | Please download our Material Cleaning Instructions through www.andtradition.com                                                                                                                                                                                                                 |
| Package Dimensions (cm/in) | Marble table top: H: 98cm/38.6in, W: 14cm/5.5in,<br>D: 98cm/38.6in.<br>Wooden base: H: 86cm/33.9in, W: 8cm/3.1in,<br>D: 97cm/38.2in.                                                                                                                                                            |
| Longer legs option         | Longer legs providing a table top height of 32cm are available upon request.                                                                                                                                                                                                                    |