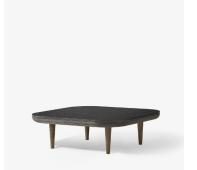

## FLY TABLE SC4

BY SPACE COPENHAGEN 2013

80cm / 31.5in

## FLY TABLE SC4

**BY SPACE COPENHAGEN** 2013

The Fly Series by Space Copenhagen is a lounge collection made up of two sofas, an armchair, two tables and a pouf. Pushing the idea of lounging to its fullest, Fly is a series that allows the user to sit, lie, rest, and relax. Unlike many of the sofas and easy chairs in Scandinavian design history, Fly does not impose any particular posture onto the sitter. The seat itself is optimised for comfort, with loose cushions for the back that can be arranged according to the user's own needs. But Fly adheres to tradition in other respects; the frame of the sofa and armchair, with a slatted back rest, is made from solid oak, treated with white pigmented oil or smoked oil. It is the type of material and treatment that ages with true grace, only becoming more beautiful with time.

| Product category           | Lounge table                                                                                                                                                                                                                                                                                    |
|----------------------------|-------------------------------------------------------------------------------------------------------------------------------------------------------------------------------------------------------------------------------------------------------------------------------------------------|
| Production Process         | The Fly table base is made from solid oak and oak veneer. The marble plate is CNC milled and the surface is honed.                                                                                                                                                                              |
| Environment                | Indoor                                                                                                                                                                                                                                                                                          |
| Material                   | Oak base with marble table top                                                                                                                                                                                                                                                                  |
| Dimensions (cm/in)         | H: 26cm/10.2in, D: 80cm/31.5in, L: 80cm/31.5in.                                                                                                                                                                                                                                                 |
| Weight (kg)                | 42kg                                                                                                                                                                                                                                                                                            |
| Available options          | White oiled oak base with honed Bianco Carrara marble<br>table top.<br>Smoked oiled oak base with honed Nero Marquina<br>marble table top.<br>Smoked oiled oak base with honed Pietra di Fossena<br>marble table top.<br>White oiled oak base with honed Pietra di Fossena<br>marble table top. |
| Cleaning Instructions      | Please download our Material Cleaning Instructions through www.andtradition.com                                                                                                                                                                                                                 |
| Package Dimensions (cm/in) | Marble table top: H: 98cm/38.6in, W: 14cm/5.5in,<br>D: 98cm/38.6in.<br>Wooden base: H: 86cm/33.9in, W: 8cm/3.1in,<br>D: 97cm/38.2in.                                                                                                                                                            |
| Longer legs option         | Longer legs providing a table top height of 32cm are available upon request.                                                                                                                                                                                                                    |