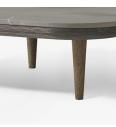

| Product category           | Lounge table                                                                                                                                                                                                                                                                                    |
|----------------------------|-------------------------------------------------------------------------------------------------------------------------------------------------------------------------------------------------------------------------------------------------------------------------------------------------|
| Production Process         | The Fly table base is made from solid oak and oak veneer. The marble plate is CNC milled and the surface is honed.                                                                                                                                                                              |
| Environment                | Indoor                                                                                                                                                                                                                                                                                          |
| Material                   | Oak base with marble table top                                                                                                                                                                                                                                                                  |
| Dimensions (cm/in)         | H: 26cm/10.2in, D: 80cm/31.5in, L: 80cm/31.5in.                                                                                                                                                                                                                                                 |
| Weight (kg)                | 42kg                                                                                                                                                                                                                                                                                            |
| Available options          | White oiled oak base with honed Bianco Carrara marble<br>table top.<br>Smoked oiled oak base with honed Nero Marquina<br>marble table top.<br>Smoked oiled oak base with honed Pietra di Fossena<br>marble table top.<br>White oiled oak base with honed Pietra di Fossena<br>marble table top. |
| Cleaning Instructions      | Please download our Material Cleaning Instructions through www.andtradition.com                                                                                                                                                                                                                 |
| Package Dimensions (cm/in) | Marble table top: H: 98cm/38.6in, W: 14cm/5.5in,<br>D: 98cm/38.6in.<br>Wooden base: H: 86cm/33.9in, W: 8cm/3.1in,<br>D: 97cm/38.2in.                                                                                                                                                            |
| Longer legs option         | Longer legs providing a table top height of 32cm are available upon request.                                                                                                                                                                                                                    |

## SURFACE

Honed Bianco Carrara marble In Stock

White oiled oak

White oiled oak

Honed Pietra di Fossena marble In Stock

Smoked oiled oak

Honed Pietra di Fossena marble In Stock

Smoked oiled oak