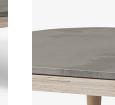

| Product category           | Lounge table                                                                                                                                                                                                                                                                                    |
|----------------------------|-------------------------------------------------------------------------------------------------------------------------------------------------------------------------------------------------------------------------------------------------------------------------------------------------|
| Production Process         | The Fly table base is made from solid oak and oak veneer. The marble plate is CNC milled and the surface is honed.                                                                                                                                                                              |
| Environment                | Indoor                                                                                                                                                                                                                                                                                          |
| Material                   | Oak base with marble table top                                                                                                                                                                                                                                                                  |
| Dimensions (cm/in)         | H: 26cm/10.2in, D: 80cm/31.5in, L: 80cm/31.5in.                                                                                                                                                                                                                                                 |
| Weight (kg)                | 42kg                                                                                                                                                                                                                                                                                            |
| Available options          | White oiled oak base with honed Bianco Carrara marble<br>table top.<br>Smoked oiled oak base with honed Nero Marquina<br>marble table top.<br>Smoked oiled oak base with honed Pietra di Fossena<br>marble table top.<br>White oiled oak base with honed Pietra di Fossena<br>marble table top. |
| Cleaning Instructions      | Please download our Material Cleaning Instructions through www.andtradition.com                                                                                                                                                                                                                 |
| Package Dimensions (cm/in) | Marble table top: H: 98cm/38.6in, W: 14cm/5.5in,<br>D: 98cm/38.6in.<br>Wooden base: H: 86cm/33.9in, W: 8cm/3.1in,<br>D: 97cm/38.2in.                                                                                                                                                            |
| Longer legs option         | Longer legs providing a table top height of 32cm are available upon request.                                                                                                                                                                                                                    |

## SURFACE

Honed Bianco Carrara marble In Stock

White oiled oak

White oiled oak

Honed Pietra di Fossena marble In Stock

Smoked oiled oak

Honed Pietra di Fossena marble In Stock

Smoked oiled oak