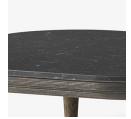

| Product category           | Lounge table                                                                                                                                                                                                                                                                                    |
|----------------------------|-------------------------------------------------------------------------------------------------------------------------------------------------------------------------------------------------------------------------------------------------------------------------------------------------|
| Production Process         | The Fly table base is made from solid oak and oak veneer. The marble plate is CNC milled and the surface is honed.                                                                                                                                                                              |
| Environment                | Indoor                                                                                                                                                                                                                                                                                          |
| Material                   | Oak base with marble table top                                                                                                                                                                                                                                                                  |
| Dimensions (cm/in)         | H: 26cm/10.2in, D: 80cm/31.5in, L: 80cm/31.5in.                                                                                                                                                                                                                                                 |
| Weight (kg)                | 42kg                                                                                                                                                                                                                                                                                            |
| Available options          | White oiled oak base with honed Bianco Carrara marble<br>table top.<br>Smoked oiled oak base with honed Nero Marquina<br>marble table top.<br>Smoked oiled oak base with honed Pietra di Fossena<br>marble table top.<br>White oiled oak base with honed Pietra di Fossena<br>marble table top. |
| Cleaning Instructions      | Please download our Material Cleaning Instructions through www.andtradition.com                                                                                                                                                                                                                 |
| Package Dimensions (cm/in) | Marble table top: H: 98cm/38.6in, W: 14cm/5.5in,<br>D: 98cm/38.6in.<br>Wooden base: H: 86cm/33.9in, W: 8cm/3.1in,<br>D: 97cm/38.2in.                                                                                                                                                            |
| Longer legs option         | Longer legs providing a table top height of 32cm are available upon request.                                                                                                                                                                                                                    |

## SURFACE

Honed Bianco Carrara marble In Stock

White oiled oak

White oiled oak

Honed Pietra di Fossena marble In Stock

Smoked oiled oak

Honed Pietra di Fossena marble In Stock

Smoked oiled oak