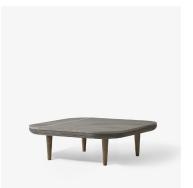

## FLY TABLE SC4

BY SPACE COPENHAGEN 2013

80cm / 31.5in

## FLY TABLE SC4

**BY SPACE COPENHAGEN** 2013

The Fly Series by Space Copenhagen is a lounge collection made up of two sofas, an armchair, two tables and a pouf. Pushing the idea of lounging to its fullest, Fly is a series that allows the user to sit, lie, rest, and relax. Unlike many of the sofas and easy chairs in Scandinavian design history, Fly does not impose any particular posture onto the sitter. The seat itself is optimised for comfort, with loose cushions for the back that can be arranged according to the user's own needs. But Fly adheres to tradition in other respects; the frame of the sofa and armchair, with a slatted back rest, is made from solid oak, treated with white pigmented oil or smoked oil. It is the type of material and treatment that ages with true grace, only becoming more beautiful with time.

| Product category           | Lounge table                                                                                                                                                                                                                                                                                    |
|----------------------------|-------------------------------------------------------------------------------------------------------------------------------------------------------------------------------------------------------------------------------------------------------------------------------------------------|
| Production Process         | The Fly table base is made from solid oak and oak veneer. The marble plate is CNC milled and the surface is honed.                                                                                                                                                                              |
| Environment                | Indoor                                                                                                                                                                                                                                                                                          |
| Material                   | Oak base with marble table top                                                                                                                                                                                                                                                                  |
| Dimensions (cm/in)         | H: 26cm/10.2in, D: 80cm/31.5in, L: 80cm/31.5in.                                                                                                                                                                                                                                                 |
| Weight (kg)                | 42kg                                                                                                                                                                                                                                                                                            |
| Available options          | White oiled oak base with honed Bianco Carrara marble<br>table top.<br>Smoked oiled oak base with honed Nero Marquina<br>marble table top.<br>Smoked oiled oak base with honed Pietra di Fossena<br>marble table top.<br>White oiled oak base with honed Pietra di Fossena<br>marble table top. |
| Cleaning Instructions      | Please download our Material Cleaning Instructions through www.andtradition.com                                                                                                                                                                                                                 |
| Package Dimensions (cm/in) | Marble table top: H: 98cm/38.6in, W: 14cm/5.5in,<br>D: 98cm/38.6in.<br>Wooden base: H: 86cm/33.9in, W: 8cm/3.1in,<br>D: 97cm/38.2in.                                                                                                                                                            |
| Longer legs option         | Longer legs providing a table top height of 32cm are available upon request.                                                                                                                                                                                                                    |