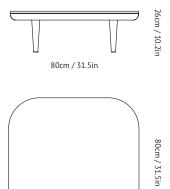

| Product category           | Lounge table                                                                                                                                                                                                                                                                                    |
|----------------------------|-------------------------------------------------------------------------------------------------------------------------------------------------------------------------------------------------------------------------------------------------------------------------------------------------|
| Production Process         | The Fly table base is made from solid oak and oak veneer. The marble plate is CNC milled and the surface is honed.                                                                                                                                                                              |
| Environment                | Indoor                                                                                                                                                                                                                                                                                          |
| Material                   | Oak base with marble table top                                                                                                                                                                                                                                                                  |
| Dimensions (cm/in)         | H: 26cm/10.2in, D: 80cm/31.5in, L: 80cm/31.5in.                                                                                                                                                                                                                                                 |
| Weight (kg)                | 42kg                                                                                                                                                                                                                                                                                            |
| Available options          | White oiled oak base with honed Bianco Carrara marble<br>table top.<br>Smoked oiled oak base with honed Nero Marquina<br>marble table top.<br>Smoked oiled oak base with honed Pietra di Fossena<br>marble table top.<br>White oiled oak base with honed Pietra di Fossena<br>marble table top. |
| Cleaning Instructions      | Please download our Material Cleaning Instructions through www.andtradition.com                                                                                                                                                                                                                 |
| Package Dimensions (cm/in) | Marble table top: H: 98cm/38.6in, W: 14cm/5.5in,<br>D: 98cm/38.6in.<br>Wooden base: H: 86cm/33.9in, W: 8cm/3.1in,<br>D: 97cm/38.2in.                                                                                                                                                            |
| Longer legs option         | Longer legs providing a table top height of 32cm are available upon request.                                                                                                                                                                                                                    |