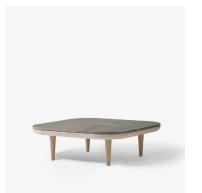

## FLY TABLE SC4

BY SPACE COPENHAGEN 2013

80cm / 31.5in

## FLY TABLE SC4

**BY SPACE COPENHAGEN** 2013

The Fly Series by Space Copenhagen is a lounge collection made up of two sofas, an armchair, two tables and a pouf. Pushing the idea of lounging to its fullest, Fly is a series that allows the user to sit, lie, rest, and relax. Unlike many of the sofas and easy chairs in Scandinavian design history, Fly does not impose any particular posture onto the sitter. The seat itself is optimised for comfort, with loose cushions for the back that can be arranged according to the user's own needs. But Fly adheres to tradition in other respects; the frame of the sofa and armchair, with a slatted back rest, is made from solid oak, treated with white pigmented oil or smoked oil. It is the type of material and treatment that ages with true grace, only becoming more beautiful with time.

| Product category           | Lounge table                                                                                                                                                                                                                                                                                    |
|----------------------------|-------------------------------------------------------------------------------------------------------------------------------------------------------------------------------------------------------------------------------------------------------------------------------------------------|
| Production Process         | The Fly table base is made from solid oak and oak veneer. The marble plate is CNC milled and the surface is honed.                                                                                                                                                                              |
| Environment                | Indoor                                                                                                                                                                                                                                                                                          |
| Material                   | Oak base with marble table top                                                                                                                                                                                                                                                                  |
| Dimensions (cm/in)         | H: 26cm/10.2in, D: 80cm/31.5in, L: 80cm/31.5in.                                                                                                                                                                                                                                                 |
| Weight (kg)                | 42kg                                                                                                                                                                                                                                                                                            |
| Available options          | White oiled oak base with honed Bianco Carrara marble<br>table top.<br>Smoked oiled oak base with honed Nero Marquina<br>marble table top.<br>Smoked oiled oak base with honed Pietra di Fossena<br>marble table top.<br>White oiled oak base with honed Pietra di Fossena<br>marble table top. |
| Cleaning Instructions      | Please download our Material Cleaning Instructions through www.andtradition.com                                                                                                                                                                                                                 |
| Package Dimensions (cm/in) | Marble table top: H: 98cm/38.6in, W: 14cm/5.5in,<br>D: 98cm/38.6in.<br>Wooden base: H: 86cm/33.9in, W: 8cm/3.1in,<br>D: 97cm/38.2in.                                                                                                                                                            |
| Longer legs option         | Longer legs providing a table top height of 32cm are available upon request.                                                                                                                                                                                                                    |