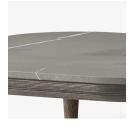

| Product category           | Lounge table                                                                                                                                                                                                                                                                                    |
|----------------------------|-------------------------------------------------------------------------------------------------------------------------------------------------------------------------------------------------------------------------------------------------------------------------------------------------|
| Production Process         | The Fly table base is made from solid oak and oak veneer. The marble plate is CNC milled and the surface is honed.                                                                                                                                                                              |
| Environment                | Indoor                                                                                                                                                                                                                                                                                          |
| Material                   | Oak base with marble table top                                                                                                                                                                                                                                                                  |
| Dimensions (cm/in)         | H: 26cm/10.2in, D: 80cm/31.5in, L: 80cm/31.5in.                                                                                                                                                                                                                                                 |
| Weight (kg)                | 42kg                                                                                                                                                                                                                                                                                            |
| Available options          | White oiled oak base with honed Bianco Carrara marble<br>table top.<br>Smoked oiled oak base with honed Nero Marquina<br>marble table top.<br>Smoked oiled oak base with honed Pietra di Fossena<br>marble table top.<br>White oiled oak base with honed Pietra di Fossena<br>marble table top. |
| Cleaning Instructions      | Please download our Material Cleaning Instructions through www.andtradition.com                                                                                                                                                                                                                 |
| Package Dimensions (cm/in) | Marble table top: H: 98cm/38.6in, W: 14cm/5.5in,<br>D: 98cm/38.6in.<br>Wooden base: H: 86cm/33.9in, W: 8cm/3.1in,<br>D: 97cm/38.2in.                                                                                                                                                            |
| Longer legs option         | Longer legs providing a table top height of 32cm are available upon request.                                                                                                                                                                                                                    |

## SURFACE

Honed Bianco Carrara marble In Stock

White oiled oak

White oiled oak

Honed Pietra di Fossena marble In Stock

Smoked oiled oak

Honed Pietra di Fossena marble In Stock

Smoked oiled oak

Honed Nero Marquina marble In Stock