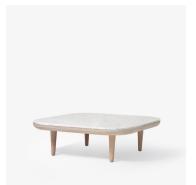

| Product category           | Lounge table                                                                                                                                                                                                                                                                                    |
|----------------------------|-------------------------------------------------------------------------------------------------------------------------------------------------------------------------------------------------------------------------------------------------------------------------------------------------|
| Production Process         | The Fly table base is made from solid oak and oak veneer. The marble plate is CNC milled and the surface is honed.                                                                                                                                                                              |
| Environment                | Indoor                                                                                                                                                                                                                                                                                          |
| Material                   | Oak base with marble table top                                                                                                                                                                                                                                                                  |
| Dimensions (cm/in)         | H: 26cm/10.2in, D: 80cm/31.5in, L: 80cm/31.5in.                                                                                                                                                                                                                                                 |
| Weight (kg)                | 42kg                                                                                                                                                                                                                                                                                            |
| Available options          | White oiled oak base with honed Bianco Carrara marble<br>table top.<br>Smoked oiled oak base with honed Nero Marquina<br>marble table top.<br>Smoked oiled oak base with honed Pietra di Fossena<br>marble table top.<br>White oiled oak base with honed Pietra di Fossena<br>marble table top. |
| Cleaning Instructions      | Please download our Material Cleaning Instructions through www.andtradition.com                                                                                                                                                                                                                 |
| Package Dimensions (cm/in) | Marble table top: H: 98cm/38.6in, W: 14cm/5.5in,<br>D: 98cm/38.6in.<br>Wooden base: H: 86cm/33.9in, W: 8cm/3.1in,<br>D: 97cm/38.2in.                                                                                                                                                            |
| Longer legs option         | Longer legs providing a table top height of 32cm are available upon request.                                                                                                                                                                                                                    |

## SURFACE

Honed Bianco Carrara marble In Stock

White oiled oak

White oiled oak

Honed Pietra di Fossena marble In Stock

Smoked oiled oak

Honed Pietra di Fossena marble In Stock

Smoked oiled oak