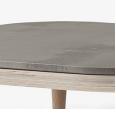

| Product category           | Lounge table                                                                                                                                                                                                                                                                                    |
|----------------------------|-------------------------------------------------------------------------------------------------------------------------------------------------------------------------------------------------------------------------------------------------------------------------------------------------|
| Production Process         | The Fly table base is made from solid oak and oak veneer. The marble plate is CNC milled and the surface is honed.                                                                                                                                                                              |
| Environment                | Indoor                                                                                                                                                                                                                                                                                          |
| Material                   | Oak base with marble table top                                                                                                                                                                                                                                                                  |
| Dimensions (cm/in)         | H: 26cm/10.2in, D: 80cm/31.5in, L: 80cm/31.5in.                                                                                                                                                                                                                                                 |
| Weight (kg)                | 42kg                                                                                                                                                                                                                                                                                            |
| Available options          | White oiled oak base with honed Bianco Carrara marble<br>table top.<br>Smoked oiled oak base with honed Nero Marquina<br>marble table top.<br>Smoked oiled oak base with honed Pietra di Fossena<br>marble table top.<br>White oiled oak base with honed Pietra di Fossena<br>marble table top. |
| Cleaning Instructions      | Please download our Material Cleaning Instructions through www.andtradition.com                                                                                                                                                                                                                 |
| Package Dimensions (cm/in) | Marble table top: H: 98cm/38.6in, W: 14cm/5.5in,<br>D: 98cm/38.6in.<br>Wooden base: H: 86cm/33.9in, W: 8cm/3.1in,<br>D: 97cm/38.2in.                                                                                                                                                            |
| Longer legs option         | Longer legs providing a table top height of 32cm are available upon request.                                                                                                                                                                                                                    |

## SURFACE

Honed Bianco Carrara marble In Stock

White oiled oak

White oiled oak

Honed Pietra di Fossena marble In Stock

Smoked oiled oak

Honed Pietra di Fossena marble In Stock

Smoked oiled oak