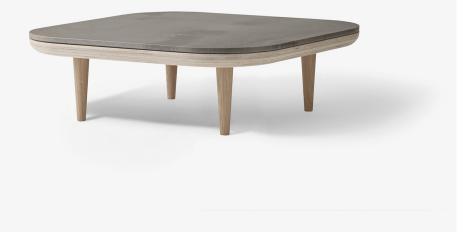

## FLY TABLE SC4

BY SPACE COPENHAGEN 2013

80cm / 31.5in

## FLY TABLE SC4

**BY SPACE COPENHAGEN** 2013

The Fly Series by Space Copenhagen is a lounge collection made up of two sofas, an armchair, two tables and a pouf. Pushing the idea of lounging to its fullest, Fly is a series that allows the user to sit, lie, rest, and relax. Unlike many of the sofas and easy chairs in Scandinavian design history, Fly does not impose any particular posture onto the sitter. The seat itself is optimised for comfort, with loose cushions for the back that can be arranged according to the user's own needs. But Fly adheres to tradition in other respects; the frame of the sofa and armchair, with a slatted back rest, is made from solid oak, treated with white pigmented oil or smoked oil. It is the type of material and treatment that ages with true grace, only becoming more beautiful with time.

| Product category           | Lounge table                                                                                                                                                                                                                                                                                    |
|----------------------------|-------------------------------------------------------------------------------------------------------------------------------------------------------------------------------------------------------------------------------------------------------------------------------------------------|
| Production Process         | The Fly table base is made from solid oak and oak veneer. The marble plate is CNC milled and the surface is honed.                                                                                                                                                                              |
| Environment                | Indoor                                                                                                                                                                                                                                                                                          |
| Material                   | Oak base with marble table top                                                                                                                                                                                                                                                                  |
| Dimensions (cm/in)         | H: 26cm/10.2in, D: 80cm/31.5in, L: 80cm/31.5in.                                                                                                                                                                                                                                                 |
| Weight (kg)                | 42kg                                                                                                                                                                                                                                                                                            |
| Available options          | White oiled oak base with honed Bianco Carrara marble<br>table top.<br>Smoked oiled oak base with honed Nero Marquina<br>marble table top.<br>Smoked oiled oak base with honed Pietra di Fossena<br>marble table top.<br>White oiled oak base with honed Pietra di Fossena<br>marble table top. |
| Cleaning Instructions      | Please download our Material Cleaning Instructions through www.andtradition.com                                                                                                                                                                                                                 |
| Package Dimensions (cm/in) | Marble table top: H: 98cm/38.6in, W: 14cm/5.5in,<br>D: 98cm/38.6in.<br>Wooden base: H: 86cm/33.9in, W: 8cm/3.1in,<br>D: 97cm/38.2in.                                                                                                                                                            |
| Longer legs option         | Longer legs providing a table top height of 32cm are available upon request.                                                                                                                                                                                                                    |