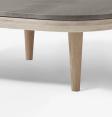

| Product category           | Lounge table                                                                                                                                                                                                                                                                                    |
|----------------------------|-------------------------------------------------------------------------------------------------------------------------------------------------------------------------------------------------------------------------------------------------------------------------------------------------|
| Production Process         | The Fly table base is made from solid oak and oak veneer. The marble plate is CNC milled and the surface is honed.                                                                                                                                                                              |
| Environment                | Indoor                                                                                                                                                                                                                                                                                          |
| Material                   | Oak base with marble table top                                                                                                                                                                                                                                                                  |
| Dimensions (cm/in)         | H: 26cm/10.2in, D: 80cm/31.5in, L: 80cm/31.5in.                                                                                                                                                                                                                                                 |
| Weight (kg)                | 42kg                                                                                                                                                                                                                                                                                            |
| Available options          | White oiled oak base with honed Bianco Carrara marble<br>table top.<br>Smoked oiled oak base with honed Nero Marquina<br>marble table top.<br>Smoked oiled oak base with honed Pietra di Fossena<br>marble table top.<br>White oiled oak base with honed Pietra di Fossena<br>marble table top. |
| Cleaning Instructions      | Please download our Material Cleaning Instructions through www.andtradition.com                                                                                                                                                                                                                 |
| Package Dimensions (cm/in) | Marble table top: H: 98cm/38.6in, W: 14cm/5.5in,<br>D: 98cm/38.6in.<br>Wooden base: H: 86cm/33.9in, W: 8cm/3.1in,<br>D: 97cm/38.2in.                                                                                                                                                            |
| Longer legs option         | Longer legs providing a table top height of 32cm are available upon request.                                                                                                                                                                                                                    |

## PRODUCT

FRAME