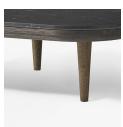

## FLY TABLE SC4

BY SPACE COPENHAGEN 2013

80cm / 31.5in

| Product category           | Lounge table                                                                                                                                                                                                                                                                                    |
|----------------------------|-------------------------------------------------------------------------------------------------------------------------------------------------------------------------------------------------------------------------------------------------------------------------------------------------|
| Production Process         | The Fly table base is made from solid oak and oak veneer. The marble plate is CNC milled and the surface is honed.                                                                                                                                                                              |
| Environment                | Indoor                                                                                                                                                                                                                                                                                          |
| Material                   | Oak base with marble table top                                                                                                                                                                                                                                                                  |
| Dimensions (cm/in)         | H: 26cm/10.2in, D: 80cm/31.5in, L: 80cm/31.5in.                                                                                                                                                                                                                                                 |
| Weight (kg)                | 42kg                                                                                                                                                                                                                                                                                            |
| Available options          | White oiled oak base with honed Bianco Carrara marble<br>table top.<br>Smoked oiled oak base with honed Nero Marquina<br>marble table top.<br>Smoked oiled oak base with honed Pietra di Fossena<br>marble table top.<br>White oiled oak base with honed Pietra di Fossena<br>marble table top. |
| Cleaning Instructions      | Please download our Material Cleaning Instructions through www.andtradition.com                                                                                                                                                                                                                 |
| Package Dimensions (cm/in) | Marble table top: H: 98cm/38.6in, W: 14cm/5.5in,<br>D: 98cm/38.6in.<br>Wooden base: H: 86cm/33.9in, W: 8cm/3.1in,<br>D: 97cm/38.2in.                                                                                                                                                            |
| Longer legs option         | Longer legs providing a table top height of 32cm are available upon request.                                                                                                                                                                                                                    |