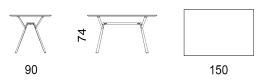

| RADICE QUADRA - 9015           |                                                                                       |
|--------------------------------|---------------------------------------------------------------------------------------|
| Characteristics                | Rectangular table in painted aluminium                                                |
| Design                         | Robby & Francesca Cantarutti                                                          |
| Dimension                      | cm 150 x 90 x 74 h                                                                    |
| Indoor                         | yes                                                                                   |
| Outdoor                        | yes                                                                                   |
| Structure                      | die-cast, extruded aluminium and laminated                                            |
| Colours of structure           | white, black, powder grey, metal grey, pearly gold, light blue, coral red, sage green |
| Paint finishes                 | polyurethane or polyester powders                                                     |
| Stackability                   | no                                                                                    |
| Feet                           | polyethylene                                                                          |
| Assembly screws                | stainless steel                                                                       |
| Brutto weight                  | 32,5 Kg                                                                               |
| Packaging dimension and volume | cm 164 x 102 x 15 h - 0,251                                                           |
| Units per package              | 1 not assembled unit                                                                  |
| Maintenance                    | as stated in the quality guarantee                                                    |
| Quality guarantee              | 2 years                                                                               |