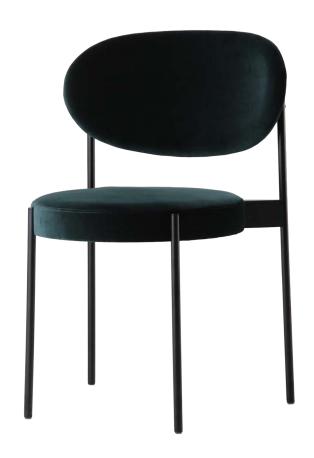

### SERIES 430 Chair 1967

#### Description

Fully upholstered multi-purpose stacking chair with black painted metal frame.

#### Material

Fully upholstered stacking chair. Black painted (ral: 9011) metal frame.

#### Colour & fabric

For further details regarding available colours please contact your local dealer.