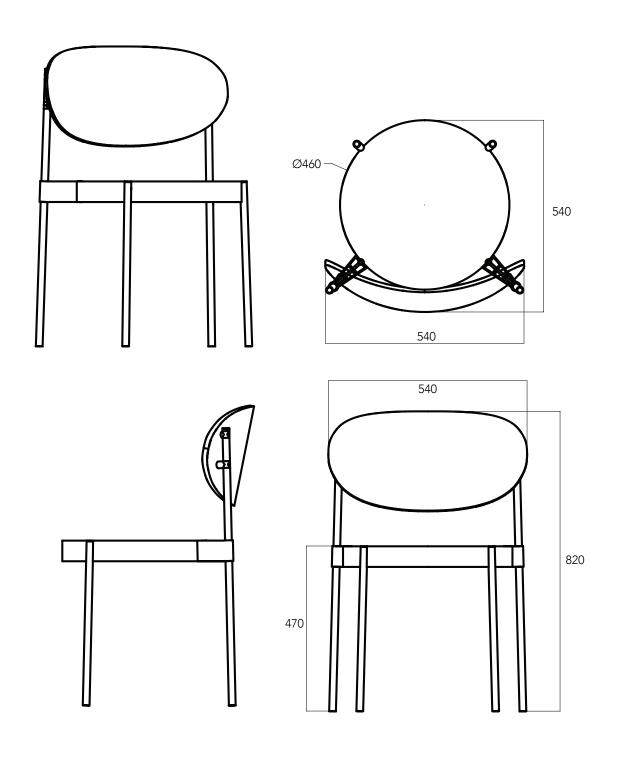

#### Product dimensions

Seat: Ø46 cm (17.7")

H: 82 cm (32.3")

Seat height: 47 cm (18.1") Overall depth: 54 cm (21.3") Total width: 54 cm (21.3")

## Dimensions overview