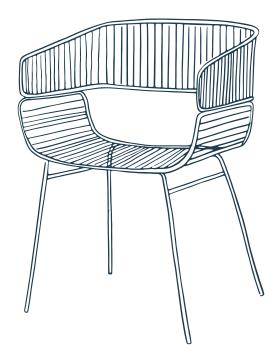

#### **TRAME**... ACCORDING TO ITS DESIGNERS :

« A frame that stretches along two main tracks, coming together to create the seat and back. Taking its place in both interior and exterior the Trame chair plays with opposites of lines and tensions on curves, all in softness, the perception of comfort on a light structure, an air like appearance for a solid chair. » Amandine Chhor and Aïssa Logerot sign a new creation for Petite Friture : a chair with a light and enveloping aspect, that associates curves and rhythms to combine comfort and strength. The epoxy grained paint allows an outdoor or indoor use. A cushion can be added for indoor use.