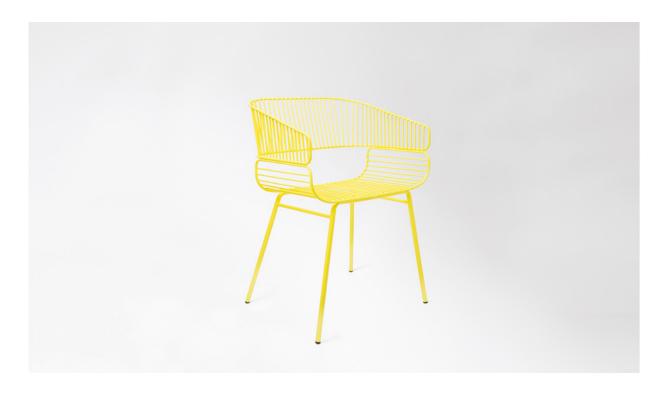

#### **TRAME**... ACCORDING TO ITS DESIGNERS :

« A frame that stretches along two main tracks, coming together to create the seat and back. Taking its place in both interior and exterior the Trame chair plays with opposites of lines and tensions on curves, all in softness, the perception of comfort on a light structure, an air like appearance for a solid chair. » Amandine Chhor and Aïssa Logerot sign a new creation for Petite Friture : a chair with a light and enveloping aspect, that associates curves and rhythms to combine comfort and strength. The epoxy grained paint allows an outdoor or indoor use. A cushion can be added for indoor use.