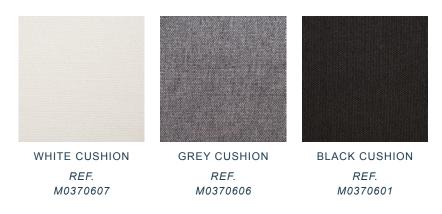

#### **TRAME**... ACCORDING TO ITS DESIGNERS :

« A frame that stretches along two main tracks, coming together to create the seat and back. Taking its place in both interior and exterior the Trame chair plays with opposites of lines and tensions on curves, all in softness, the perception of comfort on a light structure, an air like appearance for a solid chair. » Amandine Chhor and Aïssa Logerot sign a new creation for Petite Friture : a chair with a light and enveloping aspect, that associates curves and rhythms to combine comfort and strength. The epoxy grained paint allows an outdoor or indoor use. A cushion can be added for indoor use.

# DIMENSIONS & WEIGHTS

Environment : indoor and outdoor

J • Black pads for black chair, white pads for white, yellow, grey chairs • Made in Europe (Romania)