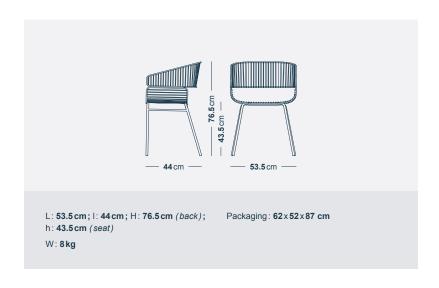

# DIMENSIONS & WEIGHTS

Environment : indoor and outdoor

J • Black pads for black chair, white pads for white, yellow, grey chairs • Made in Europe (Romania)