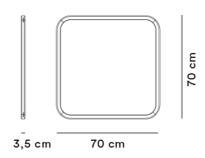

## Silhouette Mirror 70x70

By OeO, 2020

| Model         | 8322 ( New ) - SILHOUETTE mirror 70 x 70 cm                                                                                                                                                                                                                                                                                                      |
|---------------|--------------------------------------------------------------------------------------------------------------------------------------------------------------------------------------------------------------------------------------------------------------------------------------------------------------------------------------------------|
| About         | Silhouette is a series of mirrors framed in solid<br>wood, informed by a focus on materials,<br>craftsmanship and the experience of living with<br>design. The concept is based on a simple geometric<br>equation – a round, a square and a rectangle as<br>universal shapes that are timeless, trendless and at<br>the same time, contemporary. |
| Product group | Complements                                                                                                                                                                                                                                                                                                                                      |
| Measurements  | W: 70 cm, D: 3,5 cm<br>H: 70 cm                                                                                                                                                                                                                                                                                                                  |
| Weight        | 7 kg                                                                                                                                                                                                                                                                                                                                             |
| Guarantee     | Fredericia Furniture A/S offers a five-year<br>guarantee against manufacturing defects in<br>standard products (materials and construction).<br>Wear and damage to covers, surface treatment,<br>inappropiate use and the like are not covered by the<br>warranty.                                                                               |
| Download      | Download images, architect files at our partner portal on www.fredericia.com                                                                                                                                                                                                                                                                     |

Drawing