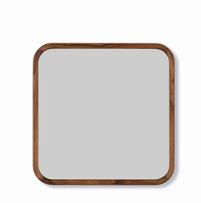

## Silhouette Mirror 70x70

By OeO, 2020

| Model         | 8322 ( New ) - SILHOUETTE mirror 70 x 70 cm                                                                                                                                                                                                                                                                                                      |
|---------------|--------------------------------------------------------------------------------------------------------------------------------------------------------------------------------------------------------------------------------------------------------------------------------------------------------------------------------------------------|
| About         | Silhouette is a series of mirrors framed in solid<br>wood, informed by a focus on materials,<br>craftsmanship and the experience of living with<br>design. The concept is based on a simple geometric<br>equation – a round, a square and a rectangle as<br>universal shapes that are timeless, trendless and at<br>the same time, contemporary. |
| Product group | Complements                                                                                                                                                                                                                                                                                                                                      |
| Measurements  | W: 70 cm, D: 3,5 cm<br>H: 70 cm                                                                                                                                                                                                                                                                                                                  |
| Weight        | 7 kg                                                                                                                                                                                                                                                                                                                                             |
| Guarantee     | Fredericia Furniture A/S offers a five-year<br>guarantee against manufacturing defects in<br>standard products (materials and construction).<br>Wear and damage to covers, surface treatment,<br>inappropiate use and the like are not covered by the<br>warranty.                                                                               |
| Download      | Download images, architect files at our partner portal on www.fredericia.com                                                                                                                                                                                                                                                                     |