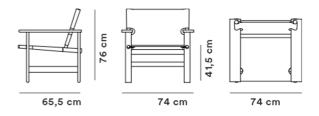

## The Canvas Chair

By Børge Mogensen,

| Model         | 2031 ( New ) - The Canvas Chair                                                                                                                                                                                                                                             |
|---------------|-----------------------------------------------------------------------------------------------------------------------------------------------------------------------------------------------------------------------------------------------------------------------------|
| About         | Canvas teamed with wood define a more casual, down-to earth lifestyle in this simple, structural chair with a strong presence by Børge Mogensen. Reflecting values all the more relevant today, given its broad width that allows people to merge work and play in comfort. |
| Product group | Lounge chairs                                                                                                                                                                                                                                                               |
| Measurements  | W: 74 cm, D: 65,5 cm<br>H: 76 cm, Sh: 41,5 cm                                                                                                                                                                                                                               |
| Weight        | 8 kg                                                                                                                                                                                                                                                                        |
| Materials     | Frame of solid wood. Seat and back in 100 % linen canvas. Brass fittings.                                                                                                                                                                                                   |
| Accessories   | Cushion in leather or canvas according to current price list. (P2031)                                                                                                                                                                                                       |
| Guarantee     | Fredericia Furniture A/S offers a five-year guarantee against manufacturing defects in standard products (materials and construction). Wear and damage to covers, surface treatment, inappropiate use and the like are not covered by the warranty.                         |
| Download      | Download images, architect files at our partner portal on www.fredericia.com                                                                                                                                                                                                |

## Drawing