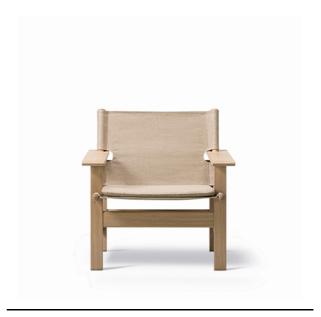

## The Canvas Chair

By Børge Mogensen,

| Model         | 2031 ( New ) - The Canvas Chair                                                                                                                                                                                                                                             |
|---------------|-----------------------------------------------------------------------------------------------------------------------------------------------------------------------------------------------------------------------------------------------------------------------------|
| About         | Canvas teamed with wood define a more casual, down-to earth lifestyle in this simple, structural chair with a strong presence by Børge Mogensen. Reflecting values all the more relevant today, given its broad width that allows people to merge work and play in comfort. |
| Product group | Lounge chairs                                                                                                                                                                                                                                                               |
| Measurements  | W: 74 cm, D: 65,5 cm<br>H: 76 cm, Sh: 41,5 cm                                                                                                                                                                                                                               |
| Weight        | 8 kg                                                                                                                                                                                                                                                                        |
| Materials     | Frame of solid wood. Seat and back in 100 % linen canvas. Brass fittings.                                                                                                                                                                                                   |
| Accessories   | Cushion in leather or canvas according to current price list. (P2031)                                                                                                                                                                                                       |
| Guarantee     | Fredericia Furniture A/S offers a five-year guarantee against manufacturing defects in standard products (materials and construction). Wear and damage to covers, surface treatment, inappropiate use and the like are not covered by the warranty.                         |
| Download      | Download images, architect files at our partner portal on www.fredericia.com                                                                                                                                                                                                |