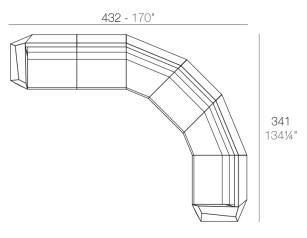

## **COMBINATIONS**

1 x 54004 Sofá Módulo Central - Sectional Sofa Armless
1 x 54002 Sofá Módulo Izquierdo - Sectional Sofa Left
1 x 54003 Sofá Módulo Derecho - Sectional Sofa Right
1 x 54006 Módulo Puff- Sectional Ottoman

2 x 54004 Sofá Módulo Central - Sectional Sofa Armless

1 x 54002 Sofá Módulo Izquierdo - Sectional Sofa Left

1 x 54003 Sofá Módulo Derecho - Sectional Sofa Right

2 x 54010 Sofá Módulo Esquina 45° - Sectional Sofa Corner 45°

1 x 54002 Sofá Módulo Izquierdo - Sectional Sofa Left
1 x 54003 Sofá Módulo Derecho - Sectional Sofa Right

3 x 54004 Sofá Módulo Central - Sectional Sofa Armless

1 x 54002 Sofá Módulo Izquierdo - Sectional Sofa Left

1 x 54003 Sofá Módulo Derecho - Sectional Sofa Right

1 x 54004 Sofá Módulo Central - Sectional Sofa Armless

- 1 x 54002 Sofá Módulo Izquierdo Sectional Sofa Left
- 1 x 54003 Sofá Módulo Derecho Sectional Sofa Right
- 1 x 54005 Sofá Módulo Esquina 90° Sectional Sofa Corner 90°

- 3 x 54004 Sofá Módulo Central Sectional Sofa Armless
- 1 x 54002 Sofá Módulo Izquierdo Sectional Sofa Left
- 1 x 54003 Sofá Módulo Derecho Sectional Sofa Right
- 1 x 54005 Sofá Módulo Esquina 90° Sectional Sofa Corner 90°
- 1 x 54006 Módulo Puff Ottoman