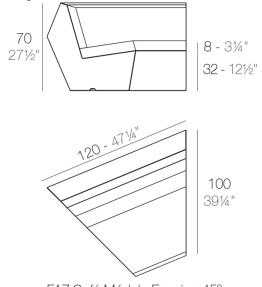

# SECTIONS

FAZ Sofá Módulo Esquina 90° FAZ Sectional Sofa Corner 90°

19.69 Kg

FAZ Sofá Módulo Esquina 45° FAZ Sectional Sofa Corner 45°