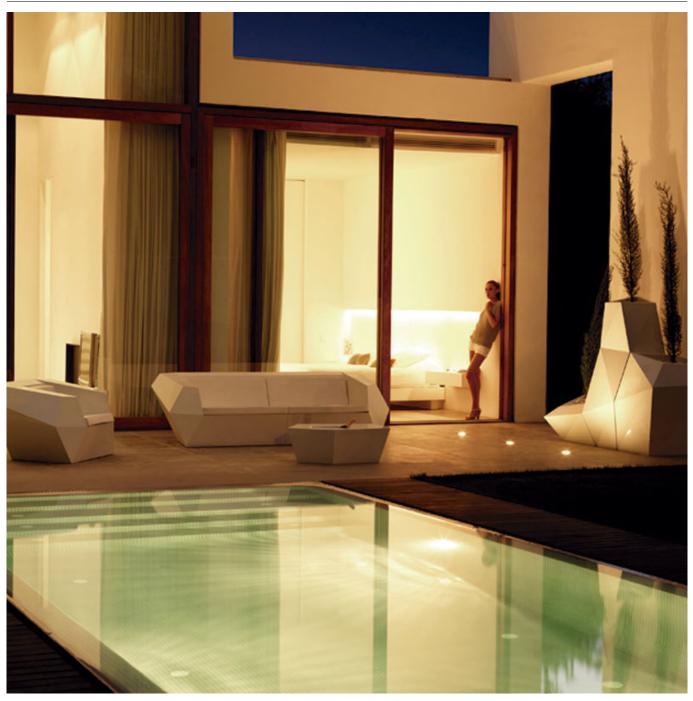

# FAZ MODULAR SOFA

By Ramon Esteve

Ramón Esteve, architect of harmony, serenity, timelessness and universality has created mineral and emphatic shapes that make FAZ a design that contextualizes with homes and installations. An ambience, encircling as a result of the blissful combination of the material and lighting, so that the sole sensation would be its fusion. Their VONDOM spirit is experienced exclusively in the quality of the material that permits an exterior using even in the most exacting environments. The modularity of FAZ permits the consumers to adapt the furniture and flowerpots to their style and needs without losing the harmony of this furniture set. It's upholstery is available in excellent quality nautical canvas or polyester fabric. The result is a product that transmits essence, that contains the complexity and the density of a work finalized to the extreme degree, the purpose of which is to create desirable places to live. ca vivir.