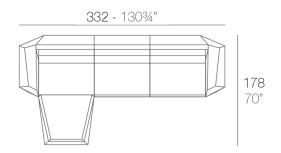

## **COMBINATIONS**

1 x 54004 Sofá Módulo Central - Sectional Sofa Armless
1 x 54002 Sofá Módulo Izquierdo - Sectional Sofa Left
1 x 54003 Sofá Módulo Derecho - Sectional Sofa Right
1 x 54006 Módulo Puff- Sectional Ottoman

2 x 54004 Sofá Módulo Central - Sectional Sofa Armless

1 x 54002 Sofá Módulo Izquierdo - Sectional Sofa Left

1 x 54003 Sofá Módulo Derecho - Sectional Sofa Right

2 x 54010 Sofá Módulo Esquina 45° - Sectional Sofa Corner 45°

1 x 54002 Sofá Módulo Izquierdo - Sectional Sofa Left
1 x 54003 Sofá Módulo Derecho - Sectional Sofa Right

3 x 54004 Sofá Módulo Central - Sectional Sofa Armless

1 x 54002 Sofá Módulo Izquierdo - Sectional Sofa Left

1 x 54003 Sofá Módulo Derecho - Sectional Sofa Right

1 x 54004 Sofá Módulo Central - Sectional Sofa Armless

- 1 x 54002 Sofá Módulo Izquierdo Sectional Sofa Left
- 1 x 54003 Sofá Módulo Derecho Sectional Sofa Right
- 1 x 54005 Sofá Módulo Esquina 90° Sectional Sofa Corner 90°

- 3 x 54004 Sofá Módulo Central Sectional Sofa Armless
- 1 x 54002 Sofá Módulo Izquierdo Sectional Sofa Left
- 1 x 54003 Sofá Módulo Derecho Sectional Sofa Right
- 1 x 54005 Sofá Módulo Esquina 90° Sectional Sofa Corner 90°
- 1 x 54006 Módulo Puff Ottoman