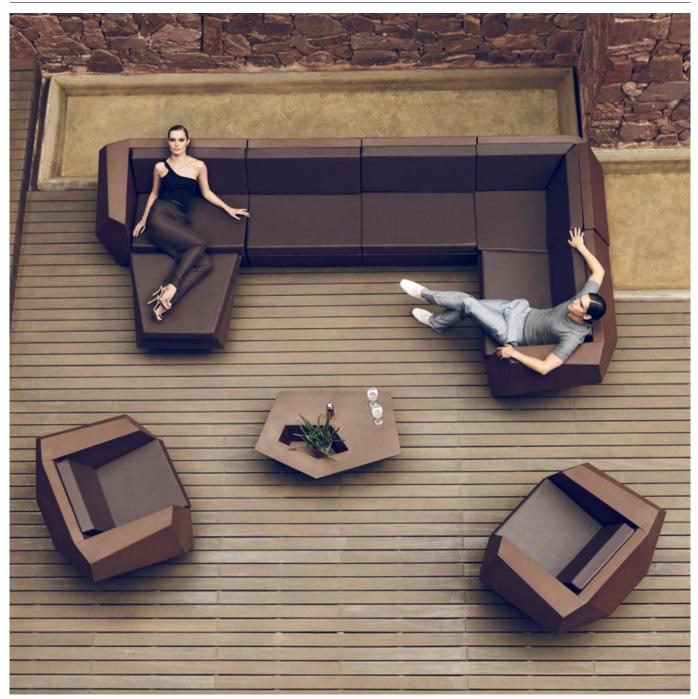

# FAZ MODULAR SOFA

By Ramon Esteve

Ramón Esteve, architect of harmony, serenity, timelessness and universality has created mineral and emphatic shapes that make FAZ a design that contextualizes with homes and installations. An ambience, encircling as a result of the blissful combination of the material and lighting, so that the sole sensation would be its fusion. Their VONDOM spirit is experienced exclusively in the quality of the material that permits an exterior using even in the most exacting environments. The modularity of FAZ permits the consumers to adapt the furniture and flowerpots to their style and needs without losing the harmony of this furniture set. It's upholstery is available in excellent quality nautical canvas or polyester fabric. The result is a product that transmits essence, that contains the complexity and the density of a work finalized to the extreme degree, the purpose of which is to create desirable places to live. ca vivir.

# SECTIONS

FAZ Sofá Módulo Esquina 90° FAZ Sectional Sofa Corner 90°

19.69 Kg

FAZ Sofá Módulo Esquina 45° FAZ Sectional Sofa Corner 45°

## **COMBINATIONS**

1 x 54004 Sofá Módulo Central - Sectional Sofa Armless
1 x 54002 Sofá Módulo Izquierdo - Sectional Sofa Left
1 x 54003 Sofá Módulo Derecho - Sectional Sofa Right
1 x 54006 Módulo Puff- Sectional Ottoman

2 x 54004 Sofá Módulo Central - Sectional Sofa Armless

1 x 54002 Sofá Módulo Izquierdo - Sectional Sofa Left

1 x 54003 Sofá Módulo Derecho - Sectional Sofa Right

2 x 54010 Sofá Módulo Esquina 45° - Sectional Sofa Corner 45°

1 x 54002 Sofá Módulo Izquierdo - Sectional Sofa Left
1 x 54003 Sofá Módulo Derecho - Sectional Sofa Right

3 x 54004 Sofá Módulo Central - Sectional Sofa Armless

1 x 54002 Sofá Módulo Izquierdo - Sectional Sofa Left

1 x 54003 Sofá Módulo Derecho - Sectional Sofa Right

1 x 54004 Sofá Módulo Central - Sectional Sofa Armless

- 1 x 54002 Sofá Módulo Izquierdo Sectional Sofa Left
- 1 x 54003 Sofá Módulo Derecho Sectional Sofa Right
- 1 x 54005 Sofá Módulo Esquina 90° Sectional Sofa Corner 90°

- 3 x 54004 Sofá Módulo Central Sectional Sofa Armless
- 1 x 54002 Sofá Módulo Izquierdo Sectional Sofa Left
- 1 x 54003 Sofá Módulo Derecho Sectional Sofa Right
- 1 x 54005 Sofá Módulo Esquina 90° Sectional Sofa Corner 90°
- 1 x 54006 Módulo Puff Ottoman