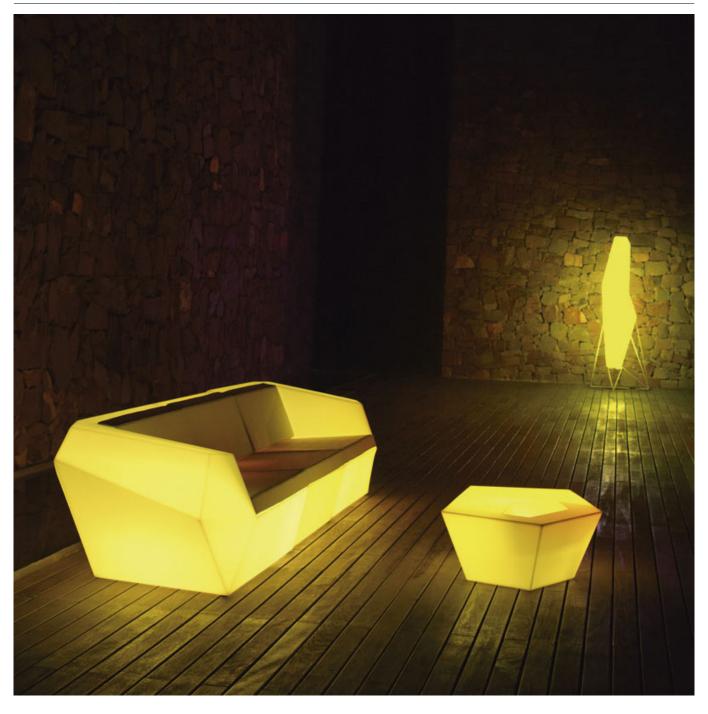

# FAZ MODULAR SOFA

By Ramon Esteve

Ramón Esteve, architect of harmony, serenity, timelessness and universality has created mineral and emphatic shapes that make FAZ a design that contextualizes with homes and installations. An ambience, encircling as a result of the blissful combination of the material and lighting, so that the sole sensation would be its fusion. Their VONDOM spirit is experienced exclusively in the quality of the material that permits an exterior using even in the most exacting environments. The modularity of FAZ permits the consumers to adapt the furniture and flowerpots to their style and needs without losing the harmony of this furniture set. It's upholstery is available in excellent quality nautical canvas or polyester fabric. The result is a product that transmits essence, that contains the complexity and the density of a work finalized to the extreme degree, the purpose of which is to create desirable places to live. ca vivir.