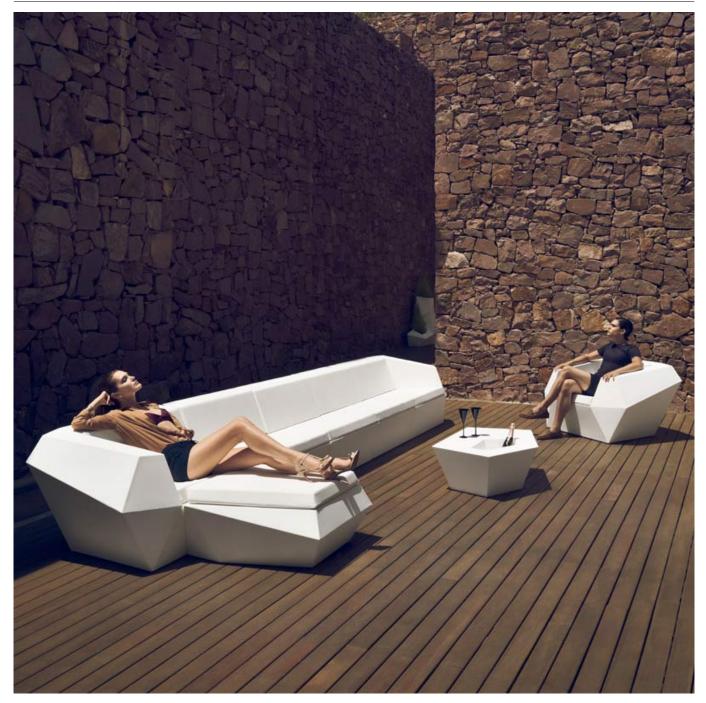

# FAZ MODULAR SOFA

By Ramon Esteve

Ramón Esteve, architect of harmony, serenity, timelessness and universality has created mineral and emphatic shapes that make FAZ a design that contextualizes with homes and installations. An ambience, encircling as a result of the blissful combination of the material and lighting, so that the sole sensation would be its fusion. Their VONDOM spirit is experienced exclusively in the quality of the material that permits an exterior using even in the most exacting environments. The modularity of FAZ permits the consumers to adapt the furniture and flowerpots to their style and needs without losing the harmony of this furniture set. It's upholstery is available in excellent quality nautical canvas or polyester fabric. The result is a product that transmits essence, that contains the complexity and the density of a work finalized to the extreme degree, the purpose of which is to create desirable places to live. ca vivir.