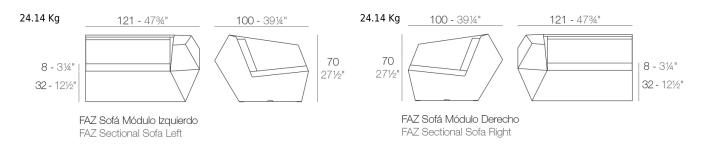

## **COMBINATIONS**

1 x 54004 Sofá Módulo Central - Sectional Sofa Armless
1 x 54002 Sofá Módulo Izquierdo - Sectional Sofa Left
1 x 54003 Sofá Módulo Derecho - Sectional Sofa Right
1 x 54006 Módulo Puff- Sectional Ottoman

2 x 54004 Sofá Módulo Central - Sectional Sofa Armless

1 x 54002 Sofá Módulo Izquierdo - Sectional Sofa Left

1 x 54003 Sofá Módulo Derecho - Sectional Sofa Right

2 x 54010 Sofá Módulo Esquina 45° - Sectional Sofa Corner 45°

1 x 54002 Sofá Módulo Izquierdo - Sectional Sofa Left
1 x 54003 Sofá Módulo Derecho - Sectional Sofa Right

3 x 54004 Sofá Módulo Central - Sectional Sofa Armless

1 x 54002 Sofá Módulo Izquierdo - Sectional Sofa Left

1 x 54003 Sofá Módulo Derecho - Sectional Sofa Right

1 x 54004 Sofá Módulo Central - Sectional Sofa Armless

- 1 x 54002 Sofá Módulo Izquierdo Sectional Sofa Left
- 1 x 54003 Sofá Módulo Derecho Sectional Sofa Right
- 1 x 54005 Sofá Módulo Esquina 90° Sectional Sofa Corner 90°

- 3 x 54004 Sofá Módulo Central Sectional Sofa Armless
- 1 x 54002 Sofá Módulo Izquierdo Sectional Sofa Left
- 1 x 54003 Sofá Módulo Derecho Sectional Sofa Right
- 1 x 54005 Sofá Módulo Esquina 90° Sectional Sofa Corner 90°
- 1 x 54006 Módulo Puff Ottoman