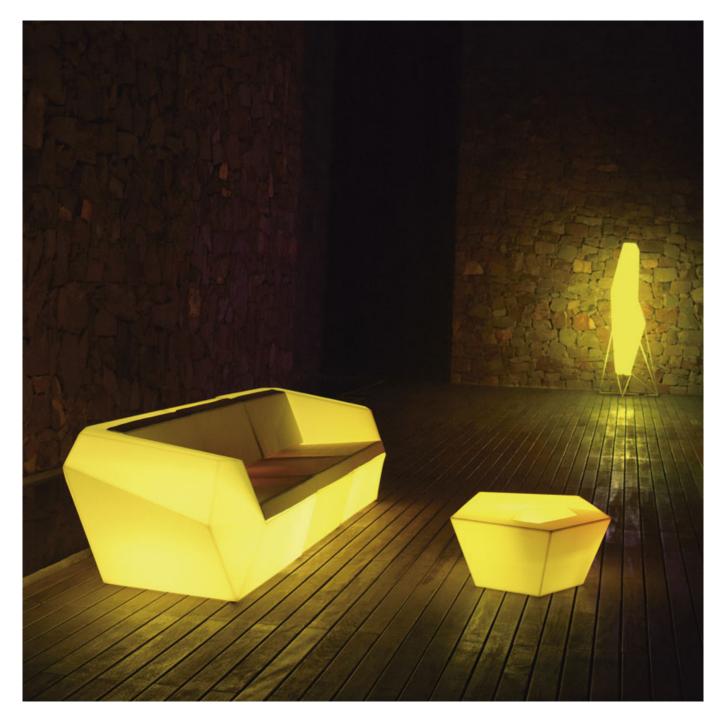

# FAZ MODULAR SOFA

By Ramon Esteve

Ramón Esteve, architect of harmony, serenity, timelessness and universality has created mineral and emphatic shapes that make FAZ a design that contextualizes with homes and installations. An ambience, encircling as a result of the blissful combination of the material and lighting, so that the sole sensation would be its fusion. Their VONDOM spirit is experienced exclusively in the quality of the material that permits an exterior using even in the most exacting environments. The modularity of FAZ permits the consumers to adapt the furniture and flowerpots to their style and needs without losing the harmony of this furniture set. It's upholstery is available in excellent quality nautical canvas or polyester fabric. The result is a product that transmits essence, that contains the complexity and the density of a work finalized to the extreme degree, the purpose of which is to create desirable places to live. ca vivir.