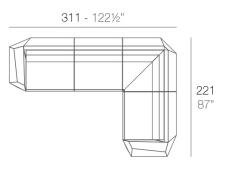

## **COMBINATIONS**

1 x 54004 Sofá Módulo Central - Sectional Sofa Armless
1 x 54002 Sofá Módulo Izquierdo - Sectional Sofa Left
1 x 54003 Sofá Módulo Derecho - Sectional Sofa Right
1 x 54006 Módulo Puff- Sectional Ottoman

2 x 54004 Sofá Módulo Central - Sectional Sofa Armless

1 x 54002 Sofá Módulo Izquierdo - Sectional Sofa Left

1 x 54003 Sofá Módulo Derecho - Sectional Sofa Right

2 x 54010 Sofá Módulo Esquina 45° - Sectional Sofa Corner 45°

1 x 54002 Sofá Módulo Izquierdo - Sectional Sofa Left
1 x 54003 Sofá Módulo Derecho - Sectional Sofa Right

3 x 54004 Sofá Módulo Central - Sectional Sofa Armless

1 x 54002 Sofá Módulo Izquierdo - Sectional Sofa Left

1 x 54003 Sofá Módulo Derecho - Sectional Sofa Right

1 x 54004 Sofá Módulo Central - Sectional Sofa Armless

- 1 x 54002 Sofá Módulo Izquierdo Sectional Sofa Left
- 1 x 54003 Sofá Módulo Derecho Sectional Sofa Right
- 1 x 54005 Sofá Módulo Esquina 90° Sectional Sofa Corner 90°

- 3 x 54004 Sofá Módulo Central Sectional Sofa Armless
- 1 x 54002 Sofá Módulo Izquierdo Sectional Sofa Left
- 1 x 54003 Sofá Módulo Derecho Sectional Sofa Right
- 1 x 54005 Sofá Módulo Esquina 90° Sectional Sofa Corner 90°
- 1 x 54006 Módulo Puff Ottoman