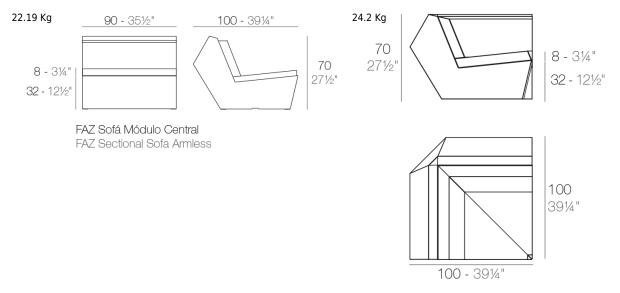

## **COMBINATIONS**

1 x 54004 Sofá Módulo Central - Sectional Sofa Armless
1 x 54002 Sofá Módulo Izquierdo - Sectional Sofa Left
1 x 54003 Sofá Módulo Derecho - Sectional Sofa Right
1 x 54006 Módulo Puff- Sectional Ottoman

2 x 54004 Sofá Módulo Central - Sectional Sofa Armless

1 x 54002 Sofá Módulo Izquierdo - Sectional Sofa Left

1 x 54003 Sofá Módulo Derecho - Sectional Sofa Right

2 x 54010 Sofá Módulo Esquina 45° - Sectional Sofa Corner 45°

1 x 54002 Sofá Módulo Izquierdo - Sectional Sofa Left
1 x 54003 Sofá Módulo Derecho - Sectional Sofa Right

3 x 54004 Sofá Módulo Central - Sectional Sofa Armless

1 x 54002 Sofá Módulo Izquierdo - Sectional Sofa Left

1 x 54003 Sofá Módulo Derecho - Sectional Sofa Right

1 x 54004 Sofá Módulo Central - Sectional Sofa Armless

- 1 x 54002 Sofá Módulo Izquierdo Sectional Sofa Left
- 1 x 54003 Sofá Módulo Derecho Sectional Sofa Right
- 1 x 54005 Sofá Módulo Esquina 90° Sectional Sofa Corner 90°

- 3 x 54004 Sofá Módulo Central Sectional Sofa Armless
- 1 x 54002 Sofá Módulo Izquierdo Sectional Sofa Left
- 1 x 54003 Sofá Módulo Derecho Sectional Sofa Right
- 1 x 54005 Sofá Módulo Esquina 90° Sectional Sofa Corner 90°
- 1 x 54006 Módulo Puff Ottoman