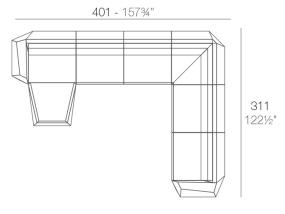

## **COMBINATIONS**

1 x 54004 Sofá Módulo Central - Sectional Sofa Armless
1 x 54002 Sofá Módulo Izquierdo - Sectional Sofa Left
1 x 54003 Sofá Módulo Derecho - Sectional Sofa Right
1 x 54006 Módulo Puff- Sectional Ottoman

2 x 54004 Sofá Módulo Central - Sectional Sofa Armless

1 x 54002 Sofá Módulo Izquierdo - Sectional Sofa Left

1 x 54003 Sofá Módulo Derecho - Sectional Sofa Right

2 x 54010 Sofá Módulo Esquina 45° - Sectional Sofa Corner 45°

1 x 54002 Sofá Módulo Izquierdo - Sectional Sofa Left
1 x 54003 Sofá Módulo Derecho - Sectional Sofa Right

3 x 54004 Sofá Módulo Central - Sectional Sofa Armless

1 x 54002 Sofá Módulo Izquierdo - Sectional Sofa Left

1 x 54003 Sofá Módulo Derecho - Sectional Sofa Right

1 x 54004 Sofá Módulo Central - Sectional Sofa Armless

- 1 x 54002 Sofá Módulo Izquierdo Sectional Sofa Left
- 1 x 54003 Sofá Módulo Derecho Sectional Sofa Right
- 1 x 54005 Sofá Módulo Esquina 90° Sectional Sofa Corner 90°

- 3 x 54004 Sofá Módulo Central Sectional Sofa Armless
- 1 x 54002 Sofá Módulo Izquierdo Sectional Sofa Left
- 1 x 54003 Sofá Módulo Derecho Sectional Sofa Right
- 1 x 54005 Sofá Módulo Esquina 90° Sectional Sofa Corner 90°
- 1 x 54006 Módulo Puff Ottoman