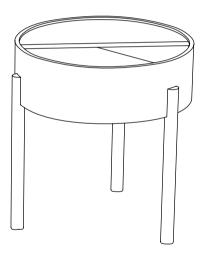

S, THE TABLE CAN BE USED IN VARIOUS WAYS.

JULIE BEGTRUP AND DITTE VAD

#### THIS INSTRUCTIONS MANUAL IS VALID FOR:

ARC SIDE TABLE
ARC COFFEE TABLE

## ASSEMBLY INSTRUCTION

PLEASE GO THROUGH THE FOLLOWING
STEPS CAREFULLY. RETAIN THIS MANUAL
FOR FUTURE REFERENCE TO ENSURE THAT
YOUR NEW ITEM IS CORRECTLY ASSEMBLED
IN CASE IT SHOULD BE DISASSEMBLED OR
MOVED. WE ARE NOT RESPONSIBLE FOR
ANY FAULTS OR DAMAGES CAUSED BY
NOT FOLLOWING THESE INSTRUCTIONS
CORRECTLY.







c x **6** 

#### **TOOLS NEEDED**



#### STEP 1

WE RECOMMEND THAT YOU PLACE THE TABLE TOP ON A CARPET



#### STEP 2

MOUNT THE SCREWS INSIDE OF THE TABLE TOP
STORAGE SPACE AND APPLY THE LEGS ON THE OUTSIDE.
IF NEEDED, ATTACH FELT GLIDES UNDER EACH LEG.



#### STEP 3

ROTATE THE UPPER LID TO OPEN OR CLOSE THE STORAGE SPACE.



### DESIGNED BY JULIE BEGTRUP AND DITTE VAD