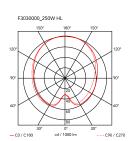

RF28665 Dimmable 1 x LED 15W E27 2000lm 3000K [e] cod.

RF28666 Dimmable

Emergency Without

Switching On the cable there is the electronic dimmer

which allows the regulation of light brightness

with a dial.

Dimmer Included 220-250V Voltage Power **MAX 250W** 