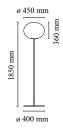

Mounting Floor Environment Indoor 18.9 Kg Weight

Light sources

1 x LED 17W E27 1900lm 2700K [e] cod. RF26259 Dimmable available

1 x LED 17W E27 2000lm 3000K [e] cod.

RF26258 Dimmable 1 x LED 15W E27 2000lm 2700K [e] cod.

RF28665 Dimmable 1 x LED 15W E27 2000lm 3000K [e] cod.

RF28666 Dimmable

Emergency Without

Switching On the cable there is the electronic dimmer

which allows the regulation of light brightness

with a dial.

Dimmer Included 220-250V Voltage Power **MAX 250W** 

**Battery** No Supply included Yes

Cord Length 1800 mm Materials Glass, Steel

Colors F3030031 - Black

F3030000 - Silver

Certificate (€ **3 F** |P 40 □