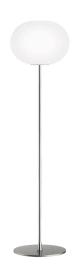

## Glo-Ball Floor 3

by Jasper Morrison, 1998

Floor lamp providing diffused light. Diffuser consisting of an externally acid-etched, hand blown, flashed opaline glass and a die-cast threaded ring nut with alodine plating finish. Gray or black painted high-thickness steel base and stem and die-cast aluminum diffuser support. On the cable there is the electronic dimmer which allows the regulation of light brightness.