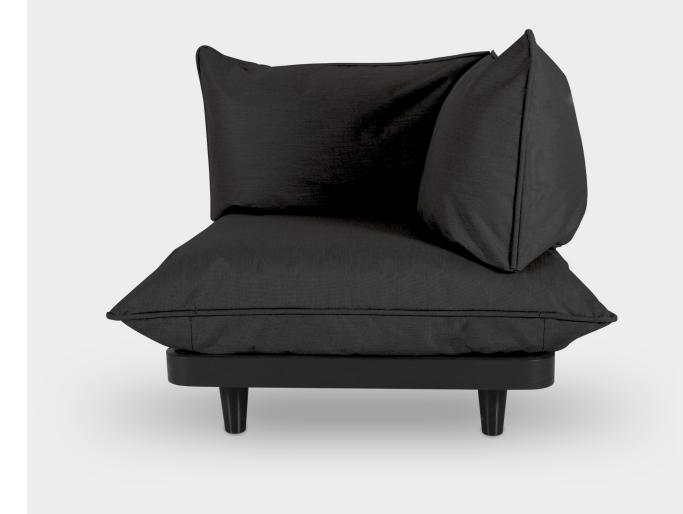

# **PALETTI CORNER SEAT**

## Paletti corner seat

#### Dimensions product 90 x 90 x 82-90 cm