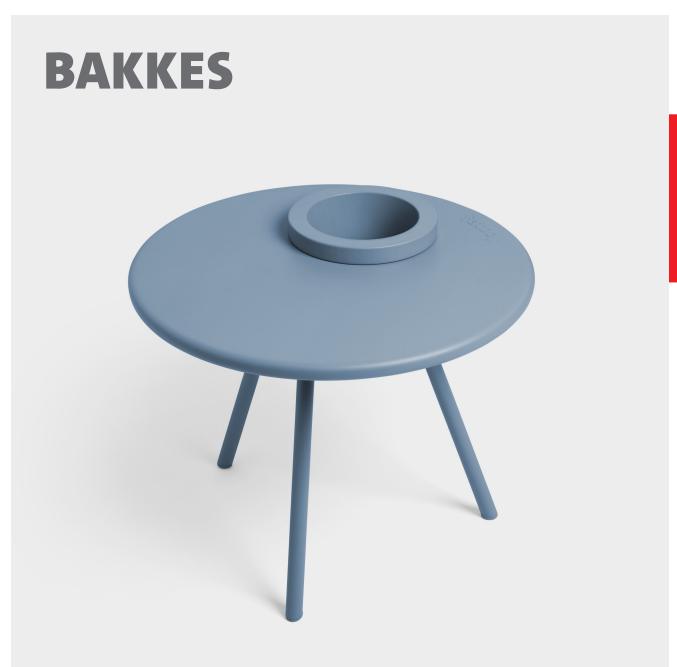

### **Bakkes**

Ø 60 x 48.7 cm

#### Features

- Side table and planter in one
- Unique and fun tripod
- design
  High quality powder coated steel Anti-scratch PP gliders