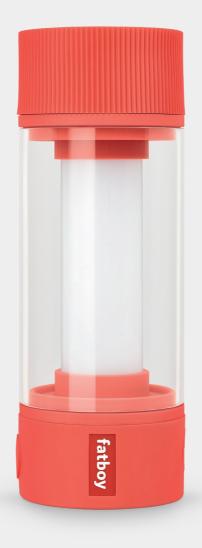

# Tjoepke

16.8 x 6 cm

#### Material

Shade Polycarbonate, Injection parts ABS, Top and Bottom TPE

# **Coating**Rubber coating

LED Kelvin