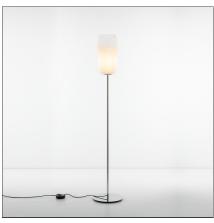

# **Gople Floor - White**

IP20 (≟) 🐒 s c€

## **BESCHREIBUNG**

The basic form of the Gople Lamp enhances the beauty of glass, hand-processed according to an ancient Venetian technique that gradually turns white glass into crystal glass by combining both upon blowing, thus making each piece unique. More innovative finishes are added, including silver or copper vacuum metallization.