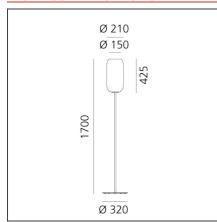

#### **TECHNISCHE ZEICHNUNGEN**

### **DIMENSION**

Höhe:cm 120Durchmesser Fuß:cm 25