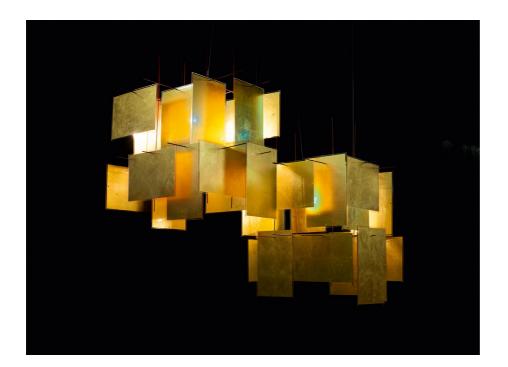

#### 1000 Karat Blau AXEL SCHMID 2009/2016

1000 Karat Blau is a large impressive pendant lamp with the appearance of a lighting object. The shades, made of gold leaf and acrylic glass, reflect the light again and again and create an extraordinary warm atmosphere. A stunning piece for homes or other places designed to be welcoming and relaxing. As with the smaller 24 Karat Blau, part of Ingo Maurer's collection since 2005, short-wave blue light passes through the gold molecules, making the filament appear blue. Combine several 1000 Karat Blau to create unique clusters.

### More info

Combine two or more 1000 Karat Blau to form an impressive cluster. The photo on the top shows two 1000 Karat Blau. Use 1000 Karat with 18 shades for clusters of at least two 1000 Karat Blau and the version with 20 shades for single installations. Available since November 2016.