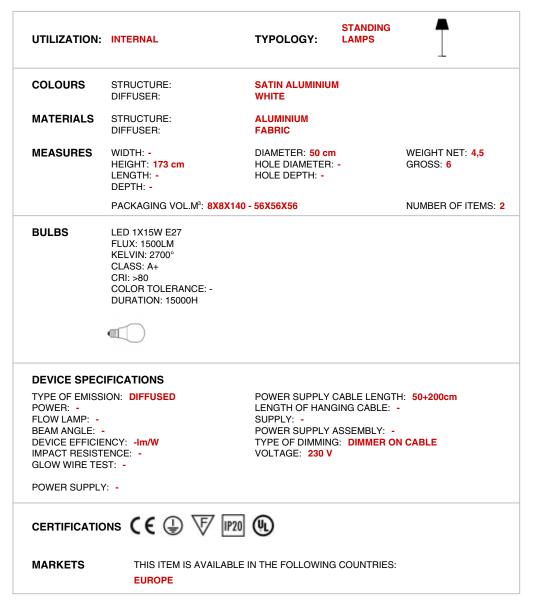

## martinelli luce

EVA code: 2270/BI



FLOOR LAMP INDIRECT LIGHT ANODIZED ALUMINIUM STRUCTURE. FABRIC SHADE IN WHITE (2270/BI) OR BLACK (2270/NE), INSIDE IN WHITE COLOR COLOUR OR PAINTED ALUMINIUM STRUCTURE IN BLACK COLOUR WITH FABRIC SHADE IN BLACK COLOUR (2270/NE/NE). NEW VERSION WITH STRUCTURE IN WOOD - LE - WITH FABRIC SHADE IN WHITE (2270/LE/BI), BLACK (2270/LE/NE) OR BEIGE (2270/LE/BG). COLOR INSIDE IN WHITE COLOR, WITH LIGHT INTENSITY REGULATOR. FOR LED BULB DIMMABLE.DESIGNED BY EMILIANA MARTINELLI IN 2007, EVA REPROPOSES THE TRADITIONAL LAMP WITH SHADE IN A MODERN AND TECHNOLOGICAL VERSION AND ALSO IN THE METAL VERSION. A SIMPLE FORM THAT INSPIRES PEACE, THOUGHT BOTH FOR A CLASSIC AND MODERN FURNISHING.



## TECHNICAL DRAWINGS

## DESIGN EMILIANA MARTINELLI 2007

MARTINELLI LUCE spa - VIA TERESA BANDETTINI, LUCCA - 55100 - info@martinelliluce.it - www.martinelliluce.it