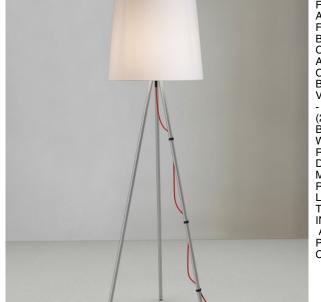

## martinelli luce

EVA code: 2270/BI

FLOOR LAMP INDIRECT LIGHT ANODIZED ALUMINIUM STRUCTURE. FABRIC SHADE IN WHITE (2270/BI) OR BLACK (2270/NE), INSIDE IN WHITE COLOR COLOUR OR PAINTED ALUMINIUM STRUCTURE IN BLACK COLOUR WITH FABRIC SHADE IN BLACK COLOUR (2270/NE/NE). NEW VERSION WITH STRUCTURE IN WOOD - LE - WITH FABRIC SHADE IN WHITE (2270/LE/BI), BLACK (2270/LE/NE) OR BEIGE (2270/LE/BG). COLOR INSIDE IN WHITE COLOR, WITH LIGHT INTENSITY REGULATOR. FOR LED BULB DIMMABLE.DESIGNED BY EMILIANA MARTINELLI IN 2007, EVA REPROPOSES THE TRADITIONAL LAMP WITH SHADE IN A MODERN AND TECHNOLOGICAL VERSION AND ALSO IN THE METAL VERSION. A SIMPLE FORM THAT INSPIRES PEACE, THOUGHT BOTH FOR A CLASSIC AND MODERN FURNISHING.