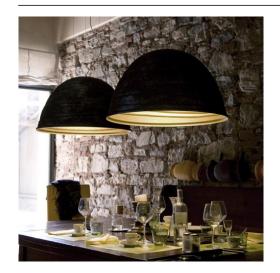

## **BABELE**

code: 2040/J

HANGING LAMP FOR DIRECT LIGHT IN TURNED ALUMINIUM AND PAINTED **EXTERNALLY WITH DIFFERENT** SHADES OF MICACEOUS COLOR. GOLDEN INSIDE. SUSPENDED WITH STELL CABLES, PRODUCED IN 3 DIAMETERS: Ø45, Ø65 AND Ø92 CM. **DESIGNED BY MARC SADLER IN 2005** FOR MARTINELLI LUCE, THE SURFACE OF THE LAMP IS CHARACTERIZED BY CIRCULAR RIBS OF DIFFERENT DIAMETERS ARRANGED IN ALMOST PARALLEL PLANES TO DESCRIBE A PATH: THE PATH OF MAN TOWARDS THE INFINITE LIGHT AND TRUTH AS OPPOSED TO THE BORING LIFE. BABELE HAS A STRONG PERSONALITY, WHICH ATTRACTS ATTENTION, ABLE TO FILL THE SPACE.

**BABELE** 

code: 2040/J

PHOTO GALLERY