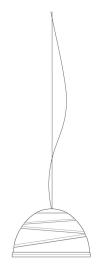

**TECHNICAL DRAWINGS** 

UTILIZATION: INTERNAL TYPOLOGY: HANGING **COLOURS** STRUCTURE: **MICACEOUS** DIFFUSER: **MICACEOUS** STRUCTURE: **ALUMINIUM MATERIALS** DIFFUSER: **ALUMINIUM MEASURES** WIDTH: -DIAMETER: 45 cm WEIGHT NET: 2.5 HEIGHT: 26 cm HOLE DIAMETER: -GROSS: 4 HOLE DEPTH: -LENGTH: -DEPTH: -PACKAGING VOL.M3: 43X43X43 NUMBER OF ITEMS: 1 **BULBS** LED 1X15W E27 FLUX: -KELVIN: -