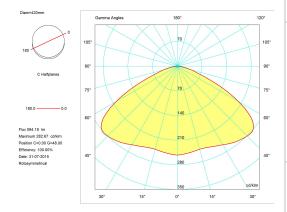

## **DEVICE SPECIFICATIONS**

CLASS: A+ CRI: -

COLOR TOLERANCE: -**DURATION: -**

TYPE OF EMISSION: DIRECT POWER: 16 W FLOW LAMP: 594 Im BEAM ANGLE: -

DEVICE EFFICIENCY: 37.1Im/W IMPACT RESISTENCE: -GLOW WIRE TEST: -