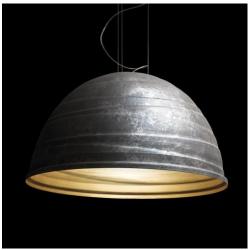

## **BABELE**

code: 2040/J

HANGING LAMP FOR DIRECT LIGHT IN TURNED ALUMINIUM AND PAINTED **EXTERNALLY WITH DIFFERENT** SHADES OF MICACEOUS COLOR. GOLDEN INSIDE. SUSPENDED WITH STELL CABLES, PRODUCED IN 3 DIAMETERS: Ø45, Ø65 AND Ø92 CM. **DESIGNED BY MARC SADLER IN 2005** FOR MARTINELLI LUCE, THE SURFACE OF THE LAMP IS CHARACTERIZED BY CIRCULAR RIBS OF DIFFERENT DIAMETERS ARRANGED IN ALMOST PARALLEL PLANES TO DESCRIBE A PATH: THE PATH OF MAN TOWARDS THE INFINITE LIGHT AND TRUTH AS OPPOSED TO THE BORING LIFE. BABELE HAS A STRONG PERSONALITY, WHICH ATTRACTS ATTENTION, ABLE TO FILL THE SPACE.

**BABELE** 

code: 2040/J

PHOTO GALLERY