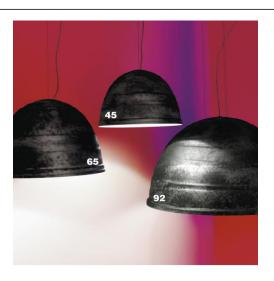

## **BABELE**

code: 2040/J

HANGING LAMP FOR DIRECT LIGHT IN TURNED ALUMINIUM AND PAINTED **EXTERNALLY WITH DIFFERENT** SHADES OF MICACEOUS COLOR. GOLDEN INSIDE. SUSPENDED WITH STELL CABLES, PRODUCED IN 3 DIAMETERS: Ø45, Ø65 AND Ø92 CM. **DESIGNED BY MARC SADLER IN 2005** FOR MARTINELLI LUCE, THE SURFACE OF THE LAMP IS CHARACTERIZED BY CIRCULAR RIBS OF DIFFERENT DIAMETERS ARRANGED IN ALMOST PARALLEL PLANES TO DESCRIBE A PATH: THE PATH OF MAN TOWARDS THE INFINITE LIGHT AND TRUTH AS OPPOSED TO THE BORING LIFE. BABELE HAS A STRONG PERSONALITY, WHICH ATTRACTS ATTENTION, ABLE TO FILL THE SPACE.

**BABELE** 

code: 2040/J

PHOTO GALLERY