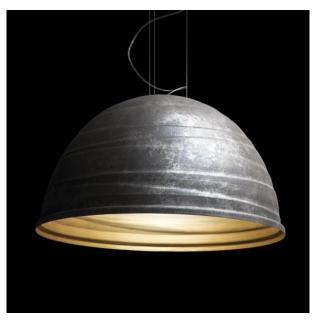

## **BABELE**

code: 2040/J

HANGING LAMP FOR DIRECT LIGHT IN TURNED ALUMINIUM AND PAINTED **EXTERNALLY WITH DIFFERENT** SHADES OF MICACEOUS COLOR. GOLDEN INSIDE. SUSPENDED WITH STELL CABLES, PRODUCED IN 3 DIAMETERS: Ø45, Ø65 AND Ø92 CM. **DESIGNED BY MARC SADLER IN 2005** FOR MARTINELLI LUCE, THE SURFACE OF THE LAMP IS CHARACTERIZED BY CIRCULAR RIBS OF DIFFERENT DIAMETERS ARRANGED IN ALMOST PARALLEL PLANES TO DESCRIBE A PATH: THE PATH OF MAN TOWARDS THE INFINITE LIGHT AND TRUTH AS OPPOSED TO THE BORING LIFE. BABELE HAS A STRONG PERSONALITY, WHICH ATTRACTS ATTENTION, ABLE TO FILL THE SPACE.

**BABELE** 

code: 2040/J

PHOTO GALLERY