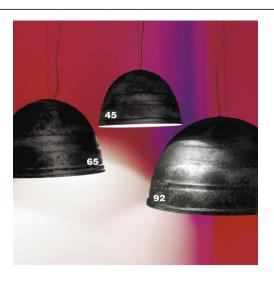

## **BABELE**

code: 2040/SD DESIGN MARC SADLER 2005

HANGING LAMP FOR DIRECT LIGHT IN TURNED ALUMINIUM AND PAINTED EXTERNALLY WITH DIFFERENT SHADES OF MICACEOUS COLOR. GOLDEN INSIDE. SUSPENDED WITH STELL CABLES, PRODUCED IN 3 DIAMETERS: Ø45, Ø65 AND Ø92 CM. **DESIGNED BY MARC SADLER IN 2005** FOR MARTINELLI LUCE, THE SURFACE OF THE LAMP IS CHARACTERIZED BY CIRCULAR RIBS OF DIFFERENT DIAMETERS ARRANGED IN ALMOST PARALLEL PLANES TO DESCRIBE A PATH: THE PATH OF MAN TOWARDS THE INFINITE LIGHT AND TRUTH AS OPPOSED TO THE BORING LIFE. BABELE HAS A STRONG PERSONALITY, WHICH ATTRACTS ATTENTION, ABLE TO FILL THE SPACE.