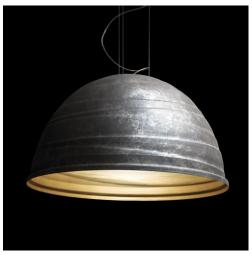

## **BABELE**

code: 2040/SD DESIGN MARC SADLER 2005

HANGING LAMP FOR DIRECT LIGHT IN TURNED ALUMINIUM AND PAINTED EXTERNALLY WITH DIFFERENT SHADES OF MICACEOUS COLOR. GOLDEN INSIDE. SUSPENDED WITH STELL CABLES, PRODUCED IN 3 DIAMETERS: Ø45, Ø65 AND Ø92 CM. **DESIGNED BY MARC SADLER IN 2005** FOR MARTINELLI LUCE, THE SURFACE OF THE LAMP IS CHARACTERIZED BY CIRCULAR RIBS OF DIFFERENT DIAMETERS ARRANGED IN ALMOST PARALLEL PLANES TO DESCRIBE A PATH: THE PATH OF MAN TOWARDS THE INFINITE LIGHT AND TRUTH AS OPPOSED TO THE BORING LIFE. BABELE HAS A STRONG PERSONALITY, WHICH ATTRACTS ATTENTION, ABLE TO FILL THE SPACE.