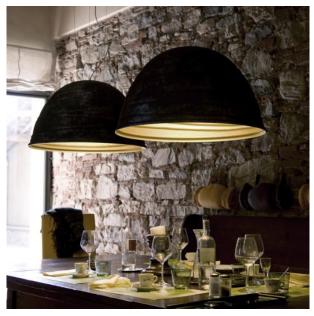

## **BABELE**

code: 2040/SD DESIGN MARC SADLER 2005

HANGING LAMP FOR DIRECT LIGHT IN TURNED ALUMINIUM AND PAINTED EXTERNALLY WITH DIFFERENT SHADES OF MICACEOUS COLOR. GOLDEN INSIDE. SUSPENDED WITH STELL CABLES, PRODUCED IN 3 DIAMETERS: Ø45, Ø65 AND Ø92 CM. **DESIGNED BY MARC SADLER IN 2005** FOR MARTINELLI LUCE, THE SURFACE OF THE LAMP IS CHARACTERIZED BY CIRCULAR RIBS OF DIFFERENT DIAMETERS ARRANGED IN ALMOST PARALLEL PLANES TO DESCRIBE A PATH: THE PATH OF MAN TOWARDS THE INFINITE LIGHT AND TRUTH AS OPPOSED TO THE BORING LIFE. BABELE HAS A STRONG PERSONALITY, WHICH ATTRACTS ATTENTION, ABLE TO FILL THE SPACE.