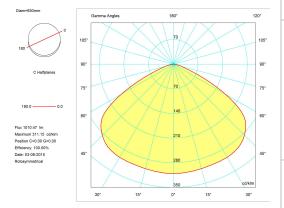

## **DEVICE SPECIFICATIONS**

CLASS: A+ CRI: -

COLOR TOLERANCE: -**DURATION: -**

TYPE OF EMISSION: DIRECT POWER: 24 W FLOW LAMP: 1010 Im BEAM ANGLE: -DEVICE EFFICIENCY: 42.1Im/W IMPACT RESISTENCE: -GLOW WIRE TEST: -