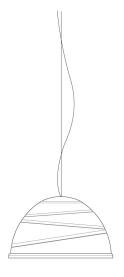

**TECHNICAL DRAWINGS** 

UTILIZATION: INTERNAL TYPOLOGY: HANGING **COLOURS** STRUCTURE: **MICACEOUS** DIFFUSER: **MICACEOUS** STRUCTURE: **ALUMINIUM MATERIALS** DIFFUSER: **ALUMINIUM MEASURES** WIDTH: -DIAMETER: 65 cm WEIGHT NET: 6 HEIGHT: 37 cm HOLE DIAMETER: -GROSS: 8 HOLE DEPTH: -LENGTH: -DEPTH: -PACKAGING VOL.M3: 80X80X60 NUMBER OF ITEMS: 1 **BULBS** LED 1X15W E27 FLUX: -KELVIN: -