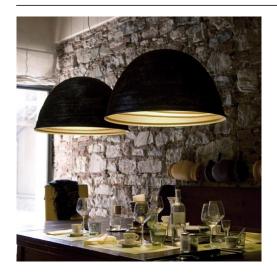

## **BABELE**

code: 2040/65/SD

HANGING LAMP FOR DIRECT LIGHT IN TURNED ALUMINIUM AND PAINTED **EXTERNALLY WITH DIFFERENT** SHADES OF MICACEOUS COLOR. GOLDEN INSIDE. SUSPENDED WITH STELL CABLES, PRODUCED IN 3 DIAMETERS: Ø45, Ø65 AND Ø92 CM. **DESIGNED BY MARC SADLER IN 2005** FOR MARTINELLI LUCE, THE SURFACE OF THE LAMP IS CHARACTERIZED BY CIRCULAR RIBS OF DIFFERENT DIAMETERS ARRANGED IN ALMOST PARALLEL PLANES TO DESCRIBE A PATH: THE PATH OF MAN TOWARDS THE INFINITE LIGHT AND TRUTH AS OPPOSED TO THE BORING LIFE. BABELE HAS A STRONG PERSONALITY, WHICH ATTRACTS ATTENTION, ABLE TO FILL THE SPACE.

**BABELE** 

**code:** 2040/65/SD DESIGN MARC SADLER 2005

PHOTO GALLERY