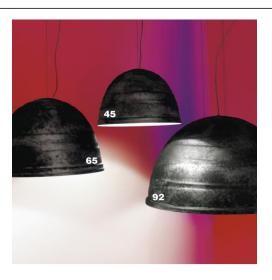

## **BABELE**

code: 2040/65/SD

HANGING LAMP FOR DIRECT LIGHT IN TURNED ALUMINIUM AND PAINTED **EXTERNALLY WITH DIFFERENT** SHADES OF MICACEOUS COLOR. GOLDEN INSIDE. SUSPENDED WITH STELL CABLES, PRODUCED IN 3 DIAMETERS: Ø45, Ø65 AND Ø92 CM. **DESIGNED BY MARC SADLER IN 2005** FOR MARTINELLI LUCE, THE SURFACE OF THE LAMP IS CHARACTERIZED BY CIRCULAR RIBS OF DIFFERENT DIAMETERS ARRANGED IN ALMOST PARALLEL PLANES TO DESCRIBE A PATH: THE PATH OF MAN TOWARDS THE INFINITE LIGHT AND TRUTH AS OPPOSED TO THE BORING LIFE. BABELE HAS A STRONG PERSONALITY, WHICH ATTRACTS ATTENTION, ABLE TO FILL THE SPACE.

**TECHNICAL DRAWINGS** 

UTILIZATION: INTERNAL TYPOLOGY: HANGING **COLOURS** STRUCTURE: **MICACEOUS** DIFFUSER: **MICACEOUS** STRUCTURE: **ALUMINIUM MATERIALS** DIFFUSER: **ALUMINIUM MEASURES** WIDTH: -DIAMETER: 65 cm WEIGHT NET: 6 HEIGHT: 37 cm HOLE DIAMETER: -GROSS: 8 HOLE DEPTH: -LENGTH: -DEPTH: -PACKAGING VOL.M3: 80X80X60 NUMBER OF ITEMS: 1 **BULBS** LED 1X15W E27 FLUX: -KELVIN: -