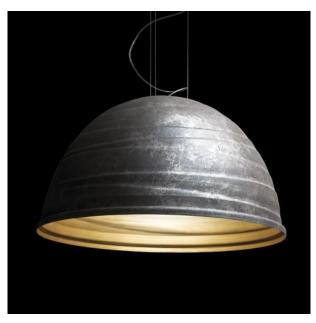

## **BABELE**

code: 2040/65/SD

HANGING LAMP FOR DIRECT LIGHT IN TURNED ALUMINIUM AND PAINTED **EXTERNALLY WITH DIFFERENT** SHADES OF MICACEOUS COLOR. GOLDEN INSIDE. SUSPENDED WITH STELL CABLES, PRODUCED IN 3 DIAMETERS: Ø45, Ø65 AND Ø92 CM. **DESIGNED BY MARC SADLER IN 2005** FOR MARTINELLI LUCE, THE SURFACE OF THE LAMP IS CHARACTERIZED BY CIRCULAR RIBS OF DIFFERENT DIAMETERS ARRANGED IN ALMOST PARALLEL PLANES TO DESCRIBE A PATH: THE PATH OF MAN TOWARDS THE INFINITE LIGHT AND TRUTH AS OPPOSED TO THE BORING LIFE. BABELE HAS A STRONG PERSONALITY, WHICH ATTRACTS ATTENTION, ABLE TO FILL THE SPACE.

**BABELE** 

**code:** 2040/65/SD DESIGN MARC SADLER 2005

PHOTO GALLERY