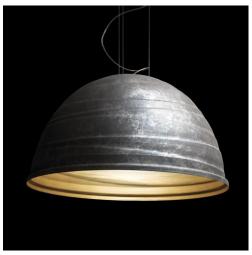

## **BABELE**

code: 2040/65/SD

HANGING LAMP FOR DIRECT LIGHT IN TURNED ALUMINIUM AND PAINTED **EXTERNALLY WITH DIFFERENT** SHADES OF MICACEOUS COLOR. GOLDEN INSIDE. SUSPENDED WITH STELL CABLES, PRODUCED IN 3 DIAMETERS: Ø45, Ø65 AND Ø92 CM. **DESIGNED BY MARC SADLER IN 2005** FOR MARTINELLI LUCE, THE SURFACE OF THE LAMP IS CHARACTERIZED BY CIRCULAR RIBS OF DIFFERENT DIAMETERS ARRANGED IN ALMOST PARALLEL PLANES TO DESCRIBE A PATH: THE PATH OF MAN TOWARDS THE INFINITE LIGHT AND TRUTH AS OPPOSED TO THE BORING LIFE. BABELE HAS A STRONG PERSONALITY, WHICH ATTRACTS ATTENTION, ABLE TO FILL THE SPACE.

**TECHNICAL DRAWINGS** 

UTILIZATION: INTERNAL TYPOLOGY: HANGING **COLOURS** STRUCTURE: **MICACEOUS** DIFFUSER: **MICACEOUS** STRUCTURE: **ALUMINIUM MATERIALS** DIFFUSER: **ALUMINIUM MEASURES** WIDTH: -DIAMETER: 65 cm WEIGHT NET: 6 HEIGHT: 37 cm HOLE DIAMETER: -GROSS: 8 HOLE DEPTH: -LENGTH: -DEPTH: -PACKAGING VOL.M3: 80X80X60 NUMBER OF ITEMS: 1 **BULBS** LED 1X15W E27 FLUX: -KELVIN: -