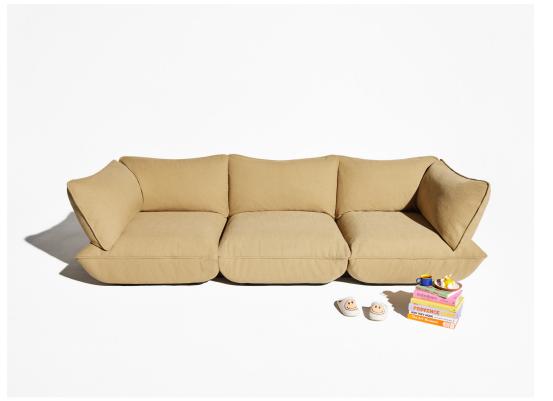

# Sumo Sofa Grand

Indoor

Modular system

Washable and replaceable covers

Easly to assemble

technology

Chunky basket-weave, durable fabric

**Elements of the Sumo Sofa Grand** 2x Sumo Corner Seat + 1x Sumo Seat

Sumo Corner Seat

Sumo Seat

Sumo Corner Seat